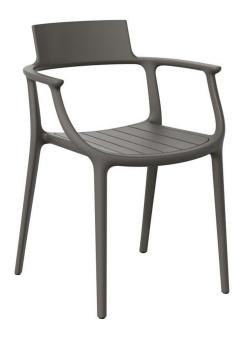

## Monaco Monaco Dining Arm Chair 300001-TPOLY

## DETAILS & SPECS

| Collection            | MONACO      |
|-----------------------|-------------|
| Width                 | 23.5in/60cm |
| Depth                 | 22.5in/57cm |
| Height                | 32in/81cm   |
| Seat Height w/frame   | 18.5in/47cm |
| Seat Height w/cushion | 19.5in/50cm |
| Arm Height            | 27in/69cm   |
| Weight (lb)           | 20          |

## DESCRIPTION

Polymer frame available in three colors: Terracotta, Nightfall and Beachstone. Customize configuration with teak seat, teak back and /or teak arm pads. Teak is available in one of our four finishes: natural, weathered, clear sealer, or yacht. Seat Cushion in COM available with Polymer or Teak seat. Pricing varies based on configuration. Request a quote for details. Stackable up to six chairs. Contour fitted furniture cover available.