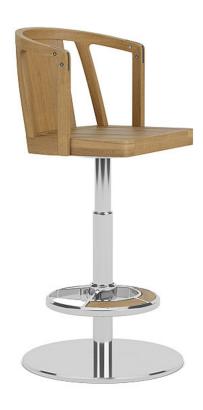

## SUTHERLAND

## DESCRIPTION

360 degree return swivel with stops at every 90 degrees. Teak frame available in Natural, Weathered, Clear Sealer, or Yacht finish. Freestanding base in stainless steel included. Fitted furniture cover is available.

## Oceana Freestanding Bar Chair

220013FREE-FREE

## DETAILS & SPECS

| Designer              | Bannenberg & Rowell |
|-----------------------|---------------------|
| Collection            | OCEANA              |
| Width                 | 24in/61cm           |
| Depth                 | 25in/64cm           |
| Height                | 42in/106cm          |
| Seat Height w/frame   | 30in/76cm           |
| Seat Height w/cushion | 32in/81cm           |
| Arm Height            | 39.5in/100cm        |
| Com                   | 1                   |
| Welt                  | 0.75                |
| Flange                | 0.75                |
| Trim                  | 5                   |
| Weight (lb)           | 120                 |