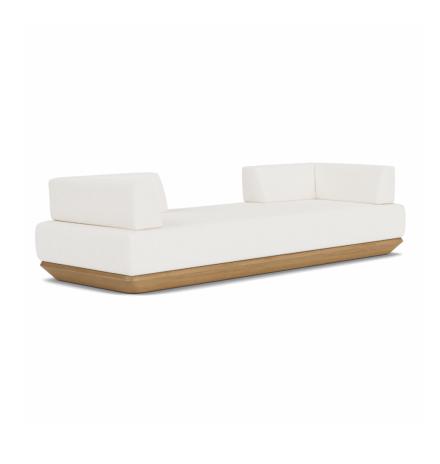

## Workshop/apd **Drift Sofa**

500108-Default

## DETAILS & SPECS

| Collection            | WORKSHOP/APD |
|-----------------------|--------------|
| Width                 | 107in/272cm  |
| Depth                 | 38in/97cm    |
| Height                | 27in/69cm    |
| Seat Height w/frame   | 6in/15cm     |
| Seat Height w/cushion | 15.5in/39cm  |
| Arm Height            | 27in/69cm    |
| Com                   | 14           |
| Welt                  | 6            |
| Flange                | 6            |
| Trim                  | 27           |
| Weight (lb)           | 310          |
|                       |              |

## DESCRIPTION

The sofa features soft, tailored upholstery with a distinctive teak base reminiscent of a ship's hull. The arms of the sofa are rotatable by easily lifting and turning 90 degrees to form a tête-à-tête seating arrangement. The standard direction of the cushion fabric is off-the-bolt, therefore two seams run across the sofa in line with the edge of the arms. Seat cushion can be changed to fully boxed rather than waterfall to avoid any seams running across the top of the seat cushion. Teak Finish Available in Natural, Weathered, Clear Sealer, and Yacht. Fitted furniture cover is available.