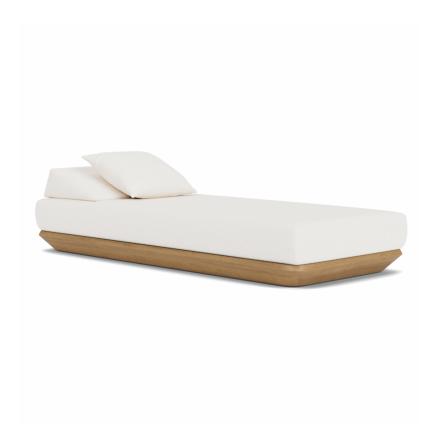

## DETAILS & SPECS

| Width                 | 84.5in/215cm |
|-----------------------|--------------|
| Depth                 | 36.5in/93cm  |
| Height                | 15in/38cm    |
| Seat Height w/frame   | 6in/15cm     |
| Seat Height w/cushion | 15in/38cm    |
| Com                   | 9            |
| Welt                  | 4.75         |
| Flange                | 4.75         |
| Trim                  | 8.5          |
| Weight (lb)           | 169          |

## DESCRIPTION

The chaise features soft, tailored upholstery with a distinctive teak base reminiscent of a ship's hull. The chaise has wheels and a handle for easy moving. Chaise is fixed, therefore back does not raise up or down. Weighted triangular pillow can be flipped for different sitting heights. Available in Natural, Weathered, Clear Sealer, and Yacht. Fitted furniture cover is available.