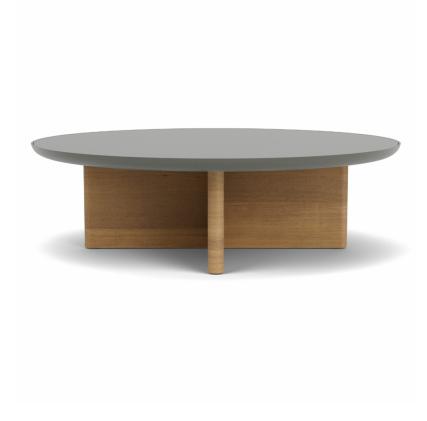

## DETAILS & SPECS

| Collection  | MONACO                |
|-------------|-----------------------|
| Height      | 10.5in/27cm           |
| Edge Height | 1.5in/4cm             |
| Diameter    | 35.5in/90cm           |
| Base Spread | 26in/66cm x 26in/66cm |
| Weight (lb) | 58                    |

## DESCRIPTION

Made from durable aluminum and premium teak. Base forms an X for ultimate stability. Teak available in Natural, Weathered, and Clear Sealer. Aluminum dish and top available in standard powder coat colors. Drain holes included within the base to avoid build up underneath the tops. Fitted furniture cover is available.