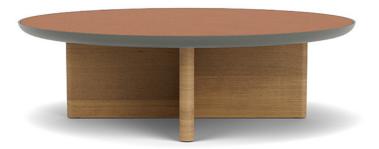

## Monaco Monaco Round Coffee Table With Dekton Top 300335S-B

## DETAILS & SPECS

| Collection  | MONACO                |
|-------------|-----------------------|
| Height      | 10.5in/27cm           |
| Edge Height | 1.5in/4cm             |
| Diameter    | 35.5in/90cm           |
| Base Spread | 26in/66cm x 26in/66cm |
| Weight (lb) | 73                    |

## DESCRIPTION

Made from durable aluminum and premium teak. Base forms an X for ultimate stability. Teak available in Natural, Weathered, and Clear Sealer. Aluminum dish available in standard powder coat colors. Dekton stone top available in Beachstone, Nightfall, and Terracotta. Drain holes included within the base to avoid build up underneath the tops. Fitted furniture cover is available.