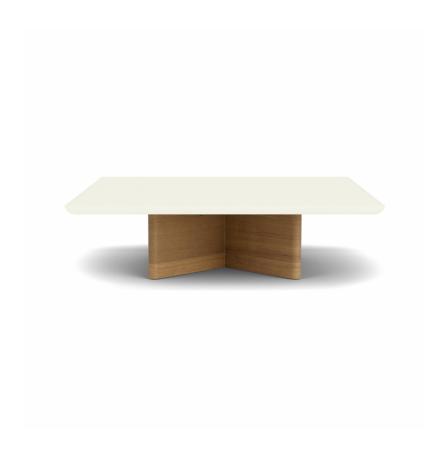

## Monaco Square Coffee Table

300535ALUM-ALUM

## DETAILS & SPECS

| Collection  | MONACO                |
|-------------|-----------------------|
| Width       | 35.5in/90cm           |
| Depth       | 35.5in/90cm           |
| Height      | 10.5in/27cm           |
| Edge Height | 1.5in/4cm             |
| Base Spread | 26in/66cm x 26in/66cm |
| Weight (lb) | 69                    |

## DESCRIPTION

Made from durable aluminum and premium teak. Base forms an X for ultimate stability. Teak available in Natural, Weathered, and Clear Sealer. Aluminum dish and top available in standard powder coat colors. Drain holes included within the base to avoid build up underneath the tops. Fitted furniture cover is available.