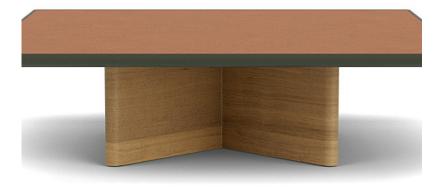

## DETAILS & SPECS

| Collection  | MONACO                |
|-------------|-----------------------|
| Width       | 35.5in/90cm           |
| Depth       | 35.5in/90cm           |
| Height      | 10.5in/27cm           |
| Edge Height | 1.5in/4cm             |
| Base Spread | 26in/66cm x 26in/66cm |
| Weight (lb) | 88                    |
|             |                       |

## DESCRIPTION

Made from durable aluminum and premium teak. Base forms an X for ultimate stability. Teak available in Natural, Weathered, and Clear Sealer. Aluminum dish available in standard powder coat colors. Dekton stone top available in Beachstone, Nightfall, and Terracotta. Drain holes included within the base to avoid build up underneath the tops. Fitted furniture cover is available.