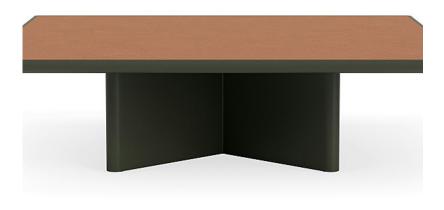

## Monaco Square Coffee Table With Dekton Top

300635S-N

## DETAILS & SPECS

| Collection  | MONACO                |
|-------------|-----------------------|
| Width       | 35.5in/90cm           |
| Depth       | 35.5in/90cm           |
| Height      | 10.5in/27cm           |
| Edge Height | 1.5in/4cm             |
| Base Spread | 26in/66cm x 26in/66cm |
| Weight (lb) | 98                    |

## DESCRIPTION

Made from durable aluminum and stone. Base forms an X for ultimate stability. Aluminum dish and base available in standard powder coat colors. Dekton stone top available in Beachstone, Nightfall, and Terracotta. Drain holes included within the base to avoid build up underneath the tops. Fitted furniture cover is available.