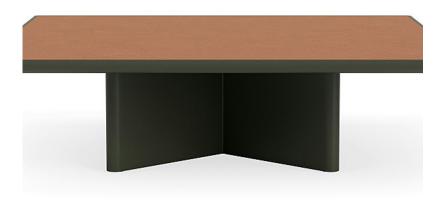

## Monaco Square Coffee Table With Dekton Top

300635S-T

## DETAILS & SPECS

| Collection  | MONACO                |
|-------------|-----------------------|
| Width       | 35.5in/90cm           |
| Depth       | 35.5in/90cm           |
| Height      | 10.5in/27cm           |
| Edge Height | 1.5in/4cm             |
| Base Spread | 26in/66cm x 26in/66cm |
| Weight (lb) | 98                    |

## DESCRIPTION

Made from durable aluminum and stone. Base forms an X for ultimate stability. Aluminum dish and base available in standard powder coat colors. Dekton stone top available in Beachstone, Nightfall, and Terracotta. Drain holes included within the base to avoid build up underneath the tops. Fitted furniture cover is available.