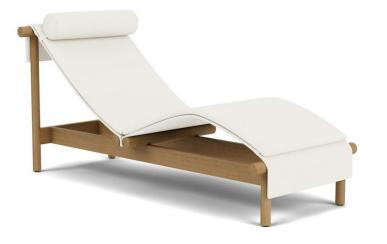

## Duna Chaise 310010-Default

## DESCRIPTION

Upholstered aluminum seat with a modern teak frame for a sleek design. The Chaise is fixed, but has been designed to provide superior ergonomic comfort. Choose from 40 colors of Perennials' Ishi fabric to upholster the bucket portion, plus add a cushion and head pillow if desired. Cushion and head pillow available in COM. Teak Finish Available in: Natural, Weathered, Clear Sealer, and Yacht. Fitted furniture cover is available.