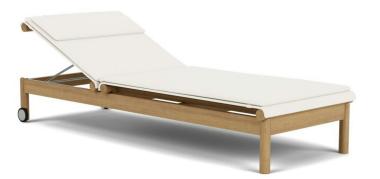

## DETAILS & SPECS

| Collection            | DUNA         |
|-----------------------|--------------|
| Width                 | 29in/74cm    |
| Depth                 | 78.5in/199cm |
| Height                | 13in/33cm    |
| Seat Height w/frame   | 13in/33cm    |
| Seat Height w/cushion | 15in/38cm    |
| Com                   | 6            |
| Welt                  | 4.75         |
| Flange                | 4.75         |
| Trim                  | 11           |
| Weight (lb)           | 94           |

## DESCRIPTION

Upholstered aluminum seat with a modern teak frame for a sleek design. It features 5 different positions, plus wheels for easy moving. Choose from 40 colors of Perennials' Ishi fabric to upholster the bucket portion, plus add a back and seat cushion if desired. Cushion available in COM. Teak Finish Available in: Natural, Weathered, Clear Sealer, and Yacht. Fitted furniture cover is available.