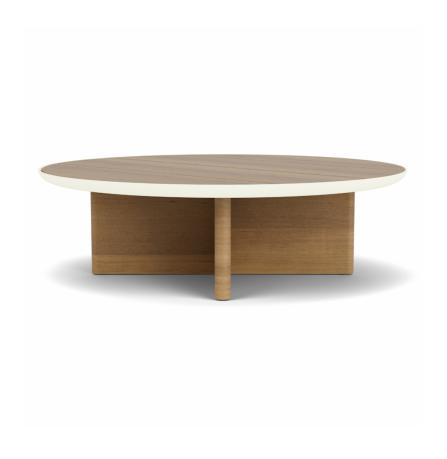

## Monaco Round Coffee Table With Teak Top

300335-Default

## DETAILS & SPECS

| Collection  | MONACO                |
|-------------|-----------------------|
| Height      | 10.5in/27cm           |
| Edge Height | 1.5in/4cm             |
| Diameter    | 35.5in/90cm           |
| Base Spread | 26in/66cm x 26in/66cm |
| Weight (lb) | 55                    |

## DESCRIPTION

Made from durable aluminum and premium teak. Base forms an X for ultimate stability. Teak available in Natural, Weathered, and Clear Sealer. Yacht finish only available on teak top. Aluminum dish available in standard powder coat colors. Drain holes included within the base to avoid build up underneath the tops. Fitted furniture cover is available.