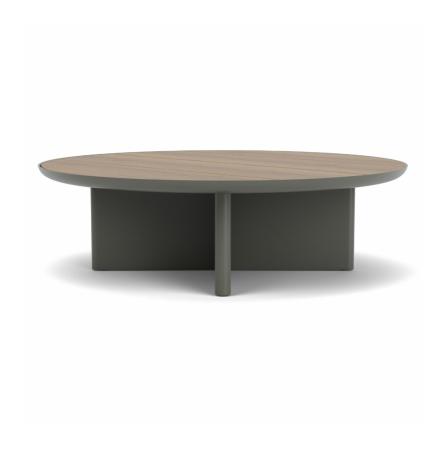

## Monaco Round Coffee Table With Teak Top

300435-Default

## DETAILS & SPECS

| Collection  | MONACO                |
|-------------|-----------------------|
| Height      | 10.5in/27cm           |
| Edge Height | 1.5in/4cm             |
| Diameter    | 35.5in/90cm           |
| Base Spread | 26in/66cm x 26in/66cm |
| Weight (lb) | 65                    |

## DESCRIPTION

Made from durable aluminum and premium teak. Base forms an X for ultimate stability. Teak available in Natural, Weathered, and Clear Sealer. Aluminum dish and top available in standard powder coat colors. Drain holes included within the base to avoid build up underneath the tops. Fitted furniture cover is available.