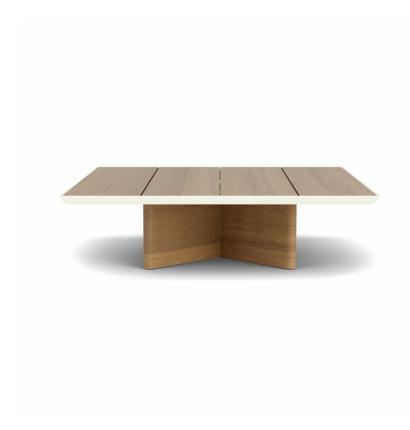

## DETAILS & SPECS

| Collection  | MONACO                |
|-------------|-----------------------|
| Width       | 35.5in/90cm           |
| Depth       | 35.5in/90cm           |
| Height      | 10.5in/27cm           |
| Edge Height | 1.5in/4cm             |
| Base Spread | 26in/66cm x 26in/66cm |
| Weight (lb) | 64                    |
|             |                       |

## DESCRIPTION

Made from durable aluminum and premium teak. Base forms an X for ultimate stability. Teak available in Natural, Weathered, and Clear Sealer. Yacht finish only available on teak top. Aluminum dish available in standard powder coat colors. Drain holes included within the base to avoid build up underneath the tops. Fitted furniture cover is available.