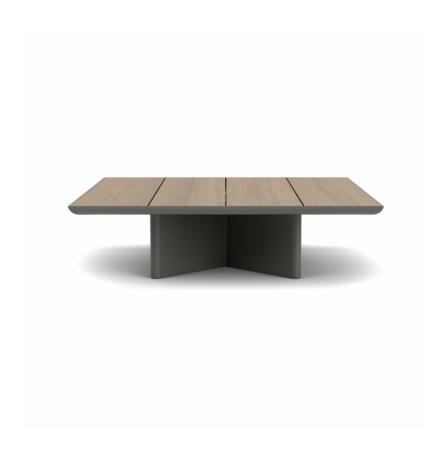

## Monaco Square Coffee Table With Teak Top

300635-Default

## DETAILS & SPECS

| Collection  | MONACO                |
|-------------|-----------------------|
| Width       | 35.5in/90cm           |
| Depth       | 35.5in/90cm           |
| Height      | 10.5in/27cm           |
| Edge Height | 1.5in/4cm             |
| Base Spread | 26in/66cm x 26in/66cm |
| Weight (lb) | 74                    |

## DESCRIPTION

Made from durable aluminum and premium teak. Base forms an X for ultimate stability. Teak available in Natural, Weathered, and Clear Sealer. Yacht finish only available on teak top. Aluminum dish and base available in standard powder coat colors. Drain holes included within the base to avoid build up underneath the tops. Fitted furniture cover is available.