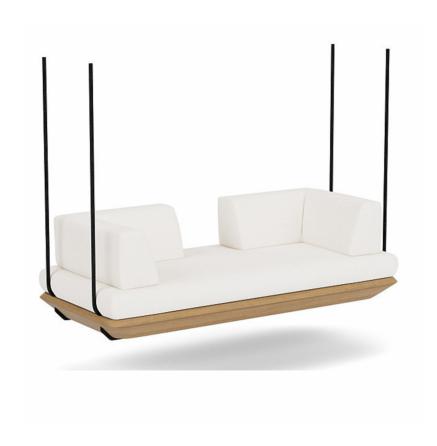

## **Drift Swing**

500172-C

## DETAILS & SPECS

| Collection            | 57          |
|-----------------------|-------------|
| Width                 | 72in/183cm  |
| Depth                 | 32in/81cm   |
| Height                | 46          |
| Seat Height w/frame   | 5in/13cm    |
| Seat Height w/cushion | 15.5in/39cm |
| Arm Height            | 22.5in/57cm |
| Com                   | 5           |
| Welt                  | 2           |
| Flange                | 2           |
| Trim                  | 8           |

## DESCRIPTION

Available through custom order only. Custom lead times of 28-30 weeks apply. The swing features soft, tailored upholstery with a distinctive teak base reminiscent of a ship's hull. The arms of the swing are rotatable by easily lifting and turning 90 degrees to form a tête-à-tête seating arrangement. Available in black or dove, the rope is made from Perennials fiber and features the same durability and cleanability that Perennials is known for.