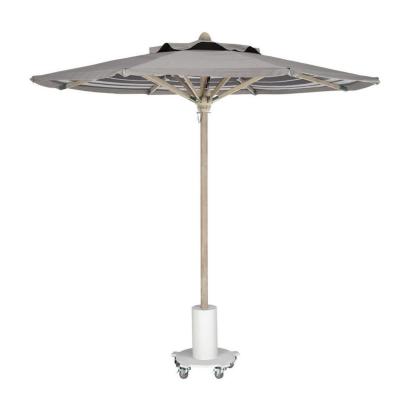

## Umbrella Octagonal 9' Umbrella 11509-Default

## DETAILS & SPECS

| Collection  | UMBRELLA    |
|-------------|-------------|
| Height      | 108in/274cm |
| Com         | 16          |
| Diameter    | 108in/274cm |
| Weight (lb) | 37          |

## DESCRIPTION

Open/Close system with Marine grade 316 stainless steel hardware. Smooth teak poles. High-quality exterior duty cord with multiple wind vent options available.

Choice of any variety of Perennials Cabana solution-dyed acrylic fabric included. Fabric backed by a five-year, no-fade guarantee.

COM yardage calculated on 60" wide goods.

Aluminum frame available in standard powder coat options. Pictured with rover stand 11725, five stainless steel casters, three locking. Rover Stand sold separately.