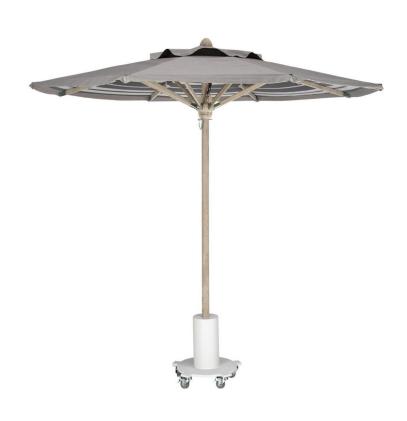

## SUTHERLAND

Umbrella Octagonal 11.5' Umbrella

## DESCRIPTION

Open/Close system with Marine grade 316 stainless steel hardware. Smooth teak poles. High-quality exterior duty cord with multiple wind vent options available.

Choice of any variety of Perennials Cabana solution-dyed acrylic fabric included. Fabric backed by a five-year, no-fade guarantee.

COM yardage calculated on 60" wide goods.

Aluminum frame available in standard powder coat options. Pictured with rover stand 11725, five stainless steel casters, three locking. Rover Stand sold separately.