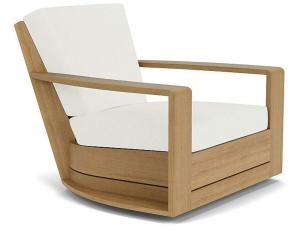

## DESCRIPTION

This tub swivel chair is a luxe addition to our classic Poolside Elevated collection that features our 360 degree swivel. This tub swivel features an easy stop every 90 degrees, so the customer has the ability to place the item anywhere. Wheels included. Fitted furniture cover is available.

## Poolside Elevated Poolside Elevated Swivel Tub Chair

12508-Default

## DETAILS & SPECS

| Designer              | John Hutton       |
|-----------------------|-------------------|
| Collection            | POOLSIDE ELEVATED |
| Width                 | 36in/91cm         |
| Depth                 | 37.5in/95cm       |
| Height                | 30.5in/77cm       |
| Seat Height w/frame   | 10.5in/27cm       |
| Seat Height w/cushion | 16.5in/42cm       |
| Arm Height            | 21.5in/55cm       |
| Com                   | 4                 |
| Welt                  | 1.5               |
| Flange                | 1.5               |
| Trim                  | 13                |
| Weight (lb)           | 77                |