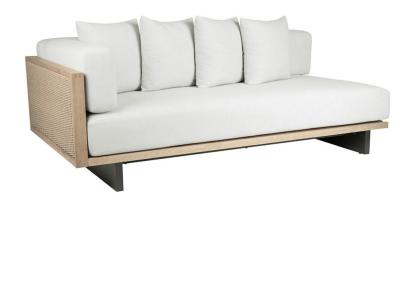

## DESCRIPTION

A modern take on our iconic Franck collection, this left arm facing sofa can be a standalone piece or part of a larger sectional. Due to the unique construction, this teak and woven polyethylene resin frame is only available in our natural or weathered finish with the aluminum legs only available in our Storm powder coat.

## Franck Franck Left Arm Sectional Sofa

## DETAILS & SPECS

| Designer              | Vincent Van Duysen |
|-----------------------|--------------------|
| Collection            | FRANCK             |
| Width                 | 83.5in/212cm       |
| Depth                 | 43in/109cm         |
| Height                | 26in/66cm          |
| Seat Height w/frame   | 8.5in/22cm         |
| Seat Height w/cushion | 15.5in/39cm        |
| Arm Height            | 26in/66cm          |
| Com                   | 16                 |
| Welt                  | 7.5                |
| Flange                | 7.5                |
| Trim                  | 47                 |
| Weight (lb)           | 151                |