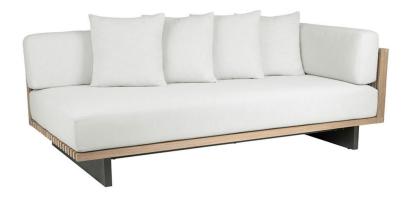

## DESCRIPTION

A modern take on our iconic Franck collection, this right arm facing sofa can be a standalone piece or part of a larger sectional. Due to the unique construction, this teak and woven polyethylene resin frame is only available in our natural or weathered finish with the aluminum legs only available in our Storm powder coat.

## Franck Right Arm Sectional Sofa

114281RS-Default

## DETAILS & SPECS

| Designer              | Vincent Van Duysen |
|-----------------------|--------------------|
| Collection            | FRANCK             |
| Width                 | 83.5in/212cm       |
| Depth                 | 43in/109cm         |
| Height                | 26in/66cm          |
| Seat Height w/frame   | 8.5in/22cm         |
| Seat Height w/cushion | 15.5in/39cm        |
| Arm Height            | 26in/66cm          |
| Com                   | 16                 |
| Welt                  | 7.5                |
| Flange                | 7.5                |
| Trim                  | 47                 |
| Weight (lb)           | 151                |
|                       |                    |