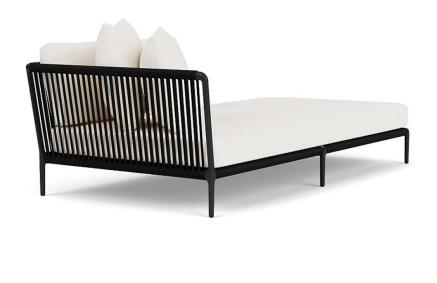

## SUTHERLAND

## DESCRIPTION

Powder coated aluminum frame with Perennials high-performance solution-dyed acrylic rope. Cushions included.

Available in two standard colors: Black with Noir Rope or Bone with White Sands Rope.

## Otti Right Arm Sectional Chaise

113281RC-BLACK

## DETAILS & SPECS

| Designer              | Vincent Van Duysen |
|-----------------------|--------------------|
| Collection            | OTTI               |
| Width                 | 81.5in/207cm       |
| Depth                 | 43in/109cm         |
| Height                | 25.5in/65cm        |
| Seat Height w/frame   | 8.5in/22cm         |
| Seat Height w/cushion | 16in/41cm          |
| Arm Height            | 25.5in/65cm        |
| Com                   | 13.5               |
| Welt                  | 5                  |
| Flange                | 5                  |
| Trim                  | 33.5               |
| Weight (lb)           | 180                |