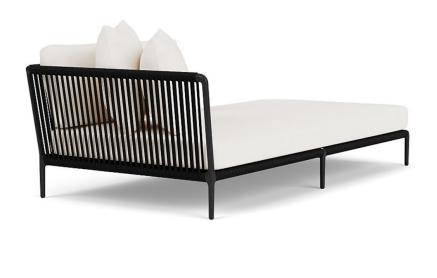

## Otti Right Arm Sectional Chaise

113281RC-BONE

## DETAILS & SPECS

| Designer              | Vincent Van Duysen |
|-----------------------|--------------------|
| Collection            | OTTI               |
| Width                 | 81.5in/207cm       |
| Depth                 | 43in/109cm         |
| Height                | 25.5in/65cm        |
| Seat Height w/frame   | 8.5in/22cm         |
| Seat Height w/cushion | 16in/41cm          |
| Arm Height            | 25.5in/65cm        |
| Com                   | 13.5               |
| Welt                  | 5                  |
| Flange                | 5                  |
| Trim                  | 33.5               |
| Weight (lb)           | 180                |