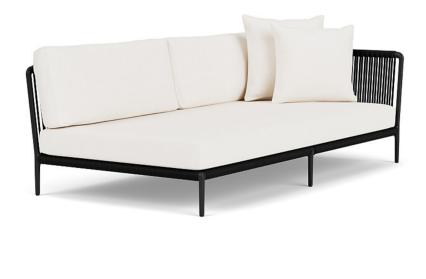

## DESCRIPTION

Powder coated aluminum frame with Perennials high-performance solution-dyed acrylic rope. Cushions included.

Available in two standard colors: Black with Noir Rope or Bone with White Sands Rope.

## Otti Right Arm Sectional Sofa

113281RS-BONE

## DETAILS & SPECS

| Designer              | Vincent Van Duysen |
|-----------------------|--------------------|
| Collection            | OTTI               |
| Width                 | 81.5in/207cm       |
| Depth                 | 43in/109cm         |
| Height                | 25.5in/65cm        |
| Seat Height w/frame   | 8.5in/22cm         |
| Seat Height w/cushion | 16in/41cm          |
| Arm Height            | 25.5in/65cm        |
| Com                   | 18                 |
| Welt                  | 6.5                |
| Flange                | 6.5                |
| Trim                  | 46.5               |
| Weight (lb)           | 180                |