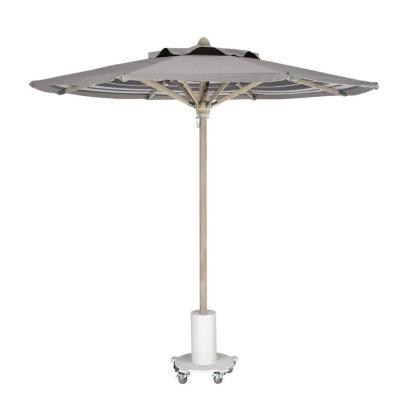

## SUTHERLAND

Umbrella Reeded Octagonal 9' Umbrella 11709-Default

## DESCRIPTION

Open/Close system with Marine grade 316 stainless steel hardware. Reeded teak poles. High-quality exterior duty cord with multiple wind vent options available.

Choice of any variety of Perennials Cabana solution-dyed acrylic fabric included. Fabric backed by a five-year, no-fade guarantee.

COM yardage calculated on 60" wide goods.

Pictured with rover stand 11725, five stainless steel casters, three locking. Rover Stand sold separately. Fitted furniture cover is available.