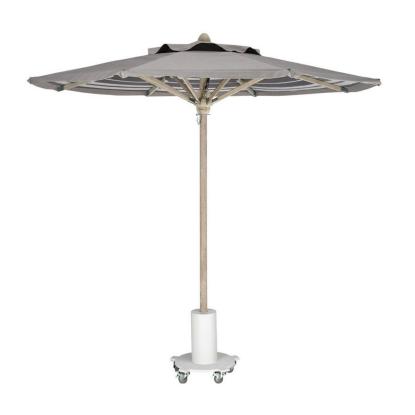

## Reeded Octagonal 11.5' Umbrella

11711-Default

## DETAILS & SPECS

| Collection | UMBRELLA    |
|------------|-------------|
| Height     | 108in/274cm |
| Com        | 20          |
| Diameter   | 138in/351cm |

## DESCRIPTION

Open/Close system with Marine grade 316 stainless steel hardware. Reeded teak poles. High-quality exterior duty cord with multiple wind vent options available.

Choice of any variety of Perennials Cabana solution-dyed acrylic fabric included. Fabric backed by a five-year, no-fade guarantee. Shown in Perennials Cabana - Cement.

COM yardage calculated on 60" wide goods.

Pictured with rover stand 11725, five stainless steel casters, three locking. Rover Stand sold separately. Fitted furniture cover is available.