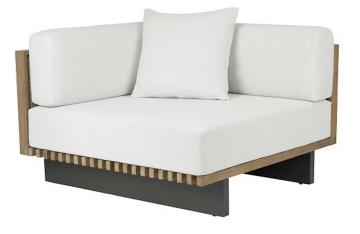

## Franck Franck Sectional Corner

## DETAILS & SPECS

| Designer              | Vincent Van Duysen |
|-----------------------|--------------------|
| Collection            | FRANCK             |
| Width                 | 43in/109cm         |
| Depth                 | 43in/109cm         |
| Height                | 26in/66cm          |
| Seat Height w/frame   | 8.5in/22cm         |
| Seat Height w/cushion | 15.5in/39cm        |
| Arm Height            | 26in/66cm          |
| Com                   | 11                 |
| Welt                  | 5                  |
| Flange                | 5                  |
| Trim                  | 26.5               |
|                       |                    |

## DESCRIPTION

A modern take on our iconic Franck collection, this corner unit can add depth and comfort to your sectional. Due to the unique construction, this teak and woven polyethylene resin frame is only available in our natural or weathered finish with the aluminum legs only available in our Storm powder coat.